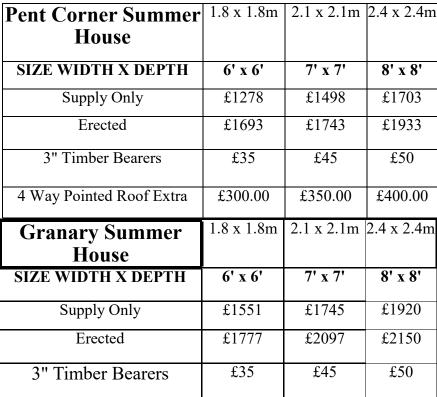

| We Recommend erecting on 1. | a laval* aamanata basa |
|-----------------------------|------------------------|
| we kecommend electing on 1. | a level concrete base  |

- 2. 3" Treated Timber Bearers on level\* ground (Compacted Soil, Hardcore, Gravel)
- 3. When erecting on slabs you will need to use 3" Bearers