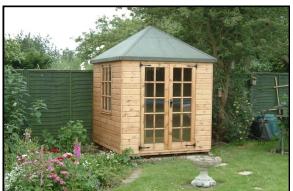

## Materials Used

- 38x50mm Scandinavian redwood Framing
- 16x125mm Scandinavian redwood Shiplap
- Galvanised ring shanked Nails
- Georgian doors and windows
- Antique fittings with Key lock
- Moisture barrier lining
- 20kg Green Mineral felt
- Spirit based wood preserver (Light Brown or Red Cedar)