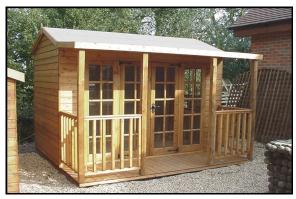

## **Pavilion Summer House**

| All sizes include 3' Veranda   | 2.4x 2.7m | 3.0 x 2.7m | 3.6m<br>x2.7m |
|--------------------------------|-----------|------------|---------------|
| SIZE WIDTH X DEPTH             | 8'x 9'    | 10' x 9'   | 12' x 9'      |
| Supply Only                    | £1785     | £1926      | £2322         |
| Erected                        | £1958     | £2275      | £2506         |
| 3" Timber Bearers              | £65       | £75        | £85           |
| All sizes include 90cm veranda | 3m x 3.3  | 3.6 x 3.3  | 4.2 x 3.3     |
| SIZE WIDTH X DEPTH             | 10' x 11' | 12' x 11'  | 14' x 11'     |
| Supply Only                    | £2258     | £2569      | £2910         |
| Erected                        | £2488     | £2771      | £3105         |
| 3" Timber Bearers              | £95       | £105       | £110          |