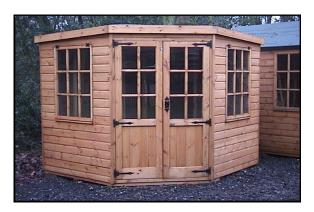

## Materials Used

- 38x50mm Scandinavian redwood Framing
- 16x125mm Scandinavian redwood Shiplap
- Galvanised ring shanked Nails
- Georgian doors and windows
- Antique fittings with Key lock
- Moisture barrier lining
- 20kg Green Mineral felt
- Spirit based wood preserver (Light Brown or Red Cedar)